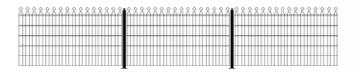

#### **Panels**

The panels are 2015 mm wide and available in 4 heights. The mesh size is  $200 \times 65$  mm. The wires are very strong: horizontal double wires 8 mm and vertical 6 mm.