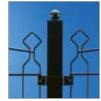

### Colours

Decofor Arco: available in black (RAL 9005).

Decofor Recto and other colours: available on request.

The posts are welded square tubular posts with profile of  $60 \times 60 \times 1,50$  mm. For a decorative design the posts are supplied with a metal cap with ball.

Fixation of the panels to the posts by means of metal fixing collars (galvanised and plastic coated) and with security bolts M8 out of stainless steel with self breaking nut.

Decofor Recto

| ASSORTMENT DECOFOR PANELS AND POSTS WITH CAP WITH BALL     |                                    |                             |                        |                            |
|------------------------------------------------------------|------------------------------------|-----------------------------|------------------------|----------------------------|
| Decofor Arco width x height<br>(middle of the panel)<br>mm | Decofor Recto width x height<br>mm | Post length<br>mm           |                        | Number of collets per post |
|                                                            |                                    | Posts to be put in concrete | Post welded base plate |                            |
| 2015 x 886                                                 | 2015 x 762                         | 1500                        | 965                    | 2                          |
| 2015 x 1086                                                | 2015 x 962                         | 1500                        | 1165                   | 3                          |
| 2015 x 1286                                                | 2015 x 1162                        | 1750                        | 1365                   | 3                          |
| 2015 x 1486                                                | 2015 x 1362                        | 2000                        | 1565                   | 3                          |