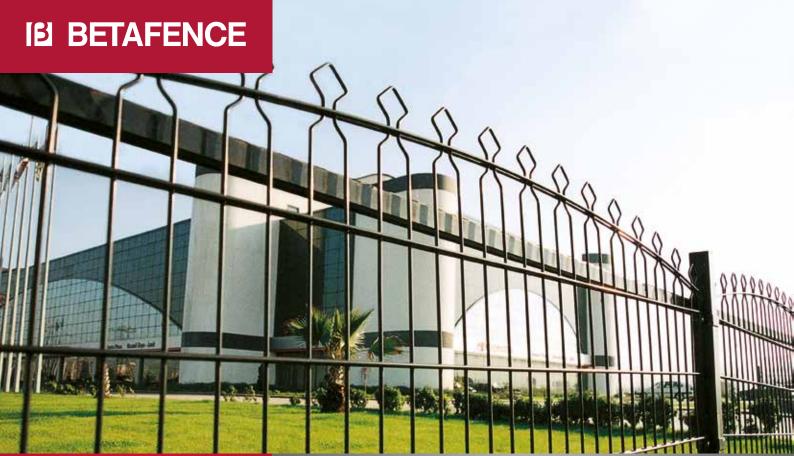

# **Decorative**

Decofor is a professional fence with a unique contemporary design. The panels are robust and yet extremely elegant and decorative. The panels, posts and gates are perfectly harmonised.

# **Complete system**

There are 2 types of Decofor: Arco (convex) and Recto (flat panels). They all exist in different heights, with accompanying posts, swing gates (single or double) and installation accessories. All of one uniform design.