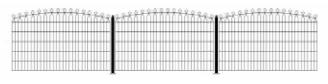

# **Complete system**

There are 2 types of Decofor: Arco (convex) and Recto (flat panels). They all exist in different heights, with accompanying posts, swing gates (single or double) and installation accessories. All of one uniform design.

### Colours

Decofor Arco: available in black (RAL 9005).

Decofor Recto and other colours: available on request.

The posts are welded square tubular posts with profile of  $60 \times 60 \times 1,50$  mm. For a decorative design the posts are supplied with a metal cap with ball.