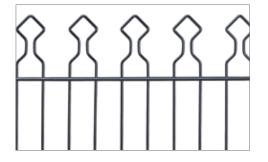

# **Decorative**

Decofor is a professional fence with a unique contemporary design. The panels are robust and yet extremely elegant and decorative. The panels, posts and gates are perfectly harmonised.

#### **Panels**

The panels are 2015 mm wide and available in 4 heights. The mesh size is  $200 \times 65$  mm. The wires are very strong: horizontal double wires 8 mm and vertical 6 mm.