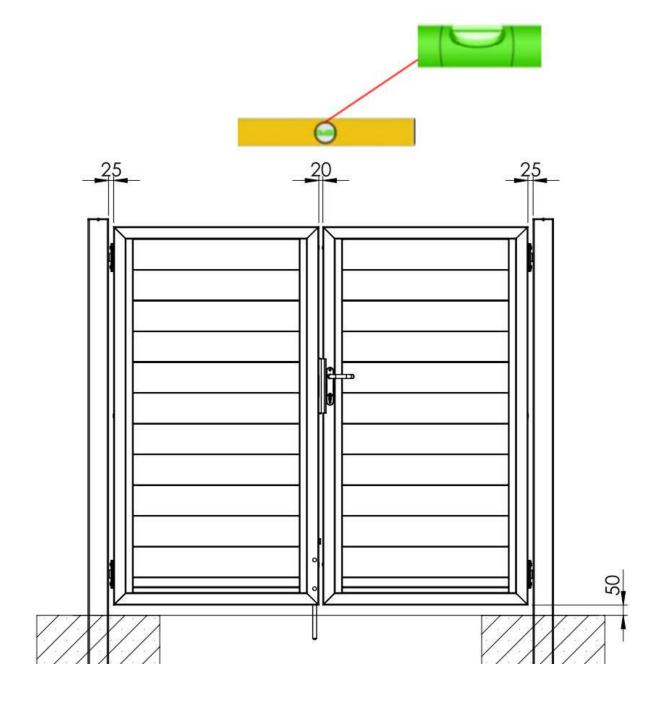

## Montage lock

Mount groundbolt / groundbolt holder to latch wing

Wings must keep perfect horizontal line

Wings montage