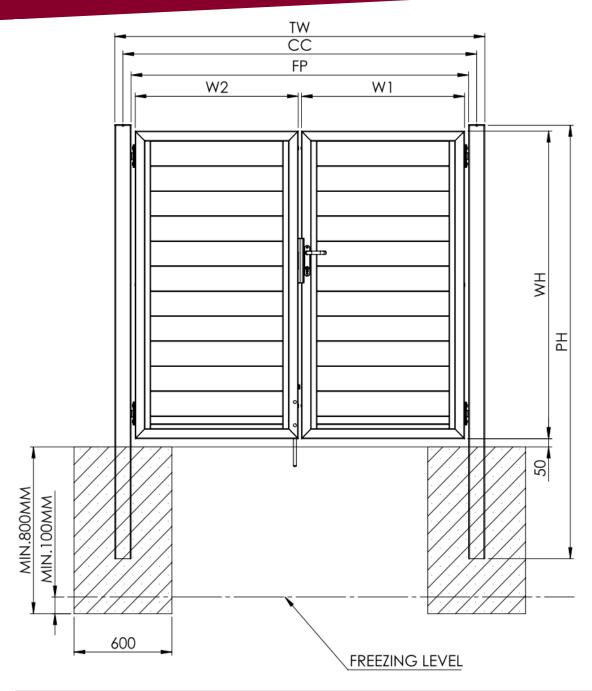

| HoriZen® Double Swing Gate     |                 |                  |                  |  |  |
|--------------------------------|-----------------|------------------|------------------|--|--|
| Wing width (W) [mm]            | FP [mm]         | CC [mm]          | TW [mm]          |  |  |
| W1 < 1500 mm<br>& W2 < 1500 mm | W1 + W2 + 70 mm | W1 + W2 + 170 mm | W1 + W2 + 270 mm |  |  |
| W1 or W2 ≥ 1500 mm             | W1 + W2 + 70 mm | W1 + W2 + 190 mm | W1 + W2 + 310 mm |  |  |

Remarks: Right inside opening is presented in this document.

To get other opening, orientation of latch, wings or posts must/can be changed.

- Install the gate posts in the concrete according to the table on previous page.
   Protect materials from rain, snow, and direct sunlight when stored to avoid excessive temperature fluctuations of the material.
- Connect catcher to latch wing