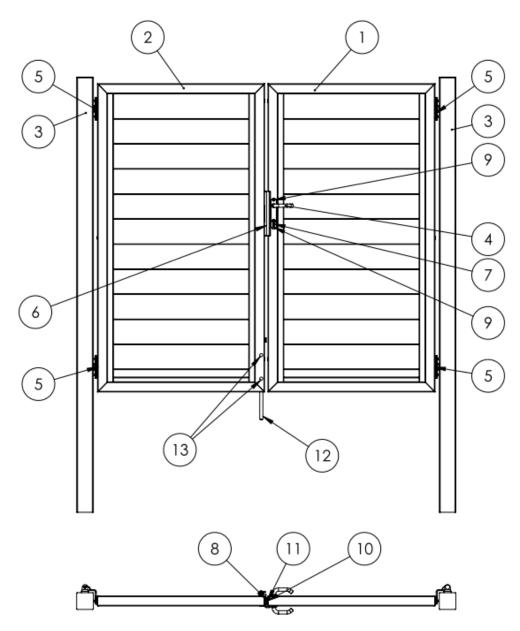

# **INSTALLATION MANUAL**

HoriZen® Double Gate

|    | PART                 | QTY.  |
|----|----------------------|-------|
| 1  | LOCKWING             | 1     |
| 2  | LATCH WING           | 1     |
| 3  | HINGE POST           | 2     |
| 4  | HANDLE, COVER SHIELD | 1 set |
| 5  | HINGE                | 4     |
| 6  | LATCH                | 1     |
| 7  | LOCK CYLINDER        | 1     |
| 8  | LOCK                 | 1     |
| 9  | BOLT M4              | 4     |
| 10 | BOLT M5              | 1     |
| 11 | BOLT M6              | 2     |
| 12 | GROUNDBOLT           | 1     |
| 13 | CAPS                 | 2     |

Remarks: Right inside opening is presented in this document.

To get other opening, orientation of latch, wings or posts must/can be changed.

- Install the gate posts in the concrete according to the table on previous page.
   Protect materials from rain, snow, and direct sunlight when stored to avoid excessive temperature fluctuations of the material.
- Connect catcher to latch wing

Montage catcher/latch

Mount hinges to posts and wings and connect them

Montage hinges

HoriZen®

Mount lock into the lock wing

## Montage lock

Mount groundbolt / groundbolt holder to latch wing

Wings must keep perfect horizontal line

Wings montage