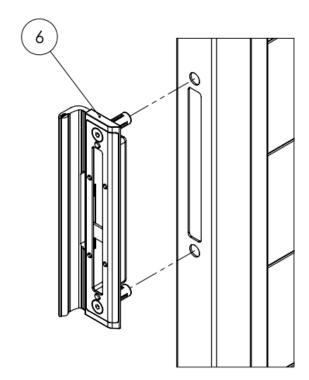

Montage catcher/latch

Mount hinges to posts and wings and connect them

Montage hinges

HoriZen®

Mount lock into the lock wing