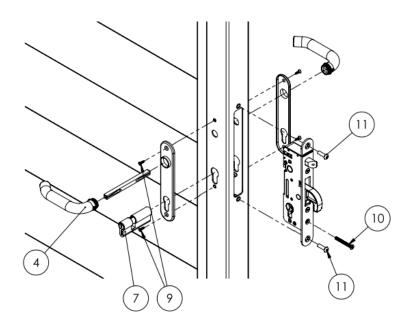

Montage catcher/latch

Mount hinges to posts and wings and connect them

Montage hinges

HoriZen®

Mount lock into the lock wing

## Montage lock

Mount groundbolt / groundbolt holder to latch wing

Wings must keep perfect horizontal line

Wings montage