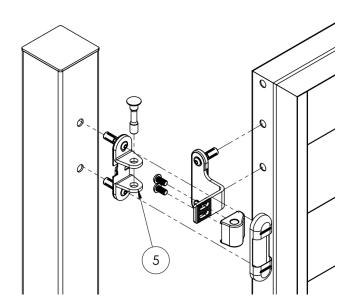

Remarks: Right inside opening is presented in this document.

To get other opening, orientation of latch, wings or posts must/can be changed.

- Install the gate posts in the concrete according to the table on previous page.
   Protect materials from rain, snow, and direct sunlight when stored to avoid excessive temperature fluctuations of the material.
- Connect catcher to latch wing

Montage catcher/latch

Mount hinges to posts and wings and connect them

Montage hinges

HoriZen®

Mount lock into the lock wing