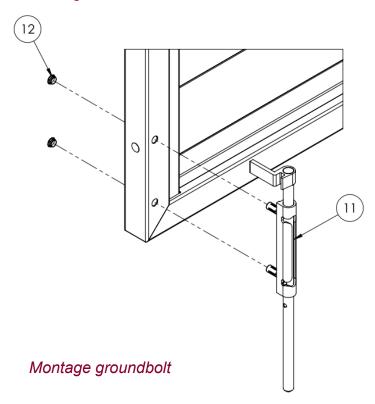

## Montage lock

Mount groundbolt / groundbolt holder to latch wing

Wings must keep perfect horizontal line

Wings montage